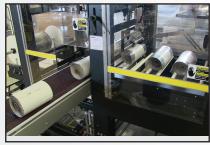

#### Film

- Clear, randomly printed or print registered
- Film roll diameter: up to 14" with a 3" core
- Film gauge: up to 3 mil. maximum
- Film type: low density polyethylene (L.D.P.E.)

108-70 Infeed Conveyor