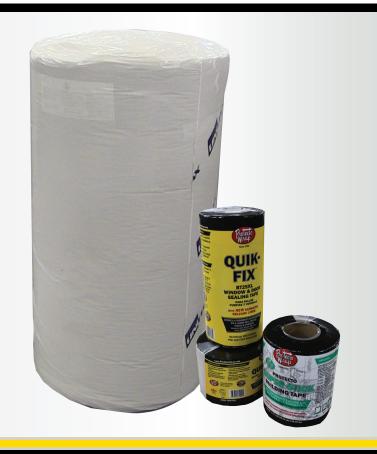

Specifically designed and built for building industry environments, the 108 SERIES is a compact, right-angle shrink wrapping system.

#### **FEATURES & BENEFITS**

- Heavy-duty rugged construction for high durability and around-the-clock operation
- Laser cut and CNC machined components for maximum precision and strength
- Powder coat finish that provides a durable scratch resistant surface and prevents corrosion
- Allen-Bradley<sup>®</sup> PanelView Plus 600 operator interface with color touchscreen, message display and self-diagnostics
- NEMA 12 rated main electrical cabinet
- Central point lubrication simplifies preventive maintenance
- Low film alert warns when a film changeover is necessary

#### **PRODUCT RANGE:**

- Roll diameter: 3" min to 24" max
- Roll length: 3" min to 48" max



#### Note: Final Layout May Vary



#### OPTIONS

- Product hold down
- Low tension film feed
- Side seal assembly
- Manual or automatic adjustment for side seal
- Product centering device
- System bypass
- Film hoist
- Stainless steel construction
- NEMA 4X rated electrical cabinet
- Extended tunnel height for taller product

#### SPECIFICATIONS

#### Speed

• Up to 20 cycles per minute, product dependent

#### **Power Requirements**

Electrical

• 460VAC, 3Ph, 60Hz

Pneumatic

• 80 psi, 15 SCFM

#### Film

- Clear, randomly printed or print registered
- Film roll diameter: up to 14" with a 3" core
- Film gauge: up to 3 mil. maximum
- Film type: low density polyethylene (L.D.P.E.)



108-70 Infeed Conveyor



108-24 Overwrapping Station



108-100 Side Seal Assembly for a Totally Enclos