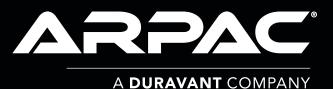

## **108 SERIES** Intermittent Motion Shrink Wrappers

Specifically designed and built for building industry environments, the 108 SERIES is a compact, right-angle shrink wrapping system.

#### **PRODUCT RANGE:**

- Roll diameter: 3" min to 24" max
- Roll length: 3" min to 48" max

#### Film

- Clear, randomly printed or print registered
- Film roll diameter: up to 14" with a 3" core
- Film gauge: up to 3 mil. maximum
- Film type: low density polyethylene (L.D.P.E.)

108-70 Infeed Conveyor

108-24 Overwrapping Station

108-100 Side Seal Assembly for a Totally Enclosed Package